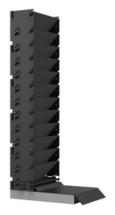

#### ANGLE STEEL ENERGY ABSORBING WALL

#### **BENEFITS**

- DAD Energy-absorbing wall made of HARDOX 600 with high abrasion resistance steel.
- Ideal for caliber-independent shooting ranges. Thanks to it's design, it can be used with up to 20,000 Joule muzzle energy firearms. Thanks to the angles of the lamellas, it can be used from Im and is perfectly protected against projectile recoil.
- The structure can be mounted by sliding without welding and screwing. The structure can be transported flat on pallets. Once shipped, it can be assembled and commissioned within a short period of time based on instructions.
- The debris from the incoming projectiles arrives at the back of the device, a collection tray that is easy to clean.

## **Technical details**

3000\*1500\*7500 mm can be sorted from units, can be adjusted to customer needs if required by keeping the angular positions.

Length: 3m

Width: 1.5m

Height: 7.5m

Can be sorted by 3000\*1500\*400 mm base segments. each time tailored to the needs of the buyer.