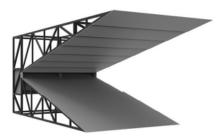

#### ANGLE STEEL ENERGY ABSORBING WALL

#### **BENEFITS**

- DAD Energy-absorbing wall made of HARDOX 600 with high abrasion resistance steel.
- Ideal for caliber-independent shooting ranges. Thanks to it's design, it can be used with up to 20,000 Joule muzzle energy firearms. Thanks to the angles of the lamellas, it can be used from Im and is perfectly protected against projectile recoil.
- The structure can be mounted by sliding without welding and screwing. The structure can be transported flat on pallets. Once shipped, it can be assembled and commissioned within a short period of time based on instructions.
- The debris from the incoming projectiles arrives at the back of the device, a collection tray that is easy to clean.

## **Technical details**

3000\*1500\*7500 mm can be sorted from units, can be adjusted to customer needs if required by keeping the angular positions.

Length: 3m

Width: 1.5m

Height: 7.5m

Can be sorted by 3000\*1500\*400 mm base segments. each time tailored to the needs of the buyer.