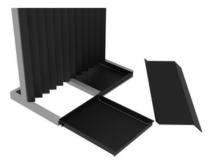

#### ANGLE STEEL ENERGY ABSORBING WALL

#### **BENEFITS**

- DAD Energy-absorbing wall made of HARDOX 600 with high abrasion resistance steel.
- Ideal for caliber-independent shooting ranges. Thanks to it's design, it can be used with up to 20,000 Joule muzzle energy firearms. Thanks to the angles of the lamellas, it can be used from Im and is perfectly protected against projectile recoil.
- The structure can be mounted by sliding without welding and screwing. The structure can be transported flat on pallets. Once shipped, it can be assembled and commissioned within a short period of time based on instructions.
- The debris from the incoming projectiles arrives at the back of the device, a collection tray that is easy to clean.

## **Technical details**

3000\*1500\*7500 mm can be sorted from units, can be adjusted to customer needs if required by keeping the angular positions.

Length: 3m

Width: 1.5m

Height: 7.5m

Can be sorted by 3000\*1500\*400 mm base segments. each time tailored to the needs of the buyer.